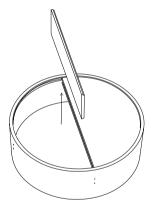

#### SCREW OUT SCREW, ROTATE AND REMOVE THE SMALL PIECE OF WOOD. THE WOOD ARE A PART OF THE PACKAGING AND SHOULD BE TROWN OUT.

REMOVE THE LARGE PIECE OF WOOD. THE WOOD ARE A PART OF THE PACKAGING AND SHOULD BE TROWN OUT.