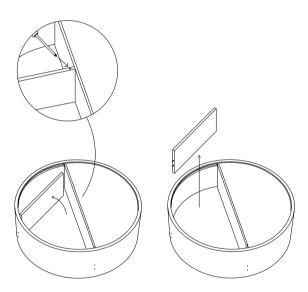

#### STEP 1 AND 2 ONLY APPLIES TO:

ARC COFFEE TABLE Ø66

ARC COFFEE TABLE Ø89

#### SCREW OUT SCREW, ROTATE AND REMOVE THE SMALL PIECE OF WOOD. THE WOOD ARE A PART OF THE PACKAGING AND SHOULD BE TROWN OUT.

REMOVE THE LARGE PIECE OF WOOD. THE WOOD ARE A PART OF THE PACKAGING AND SHOULD BE TROWN OUT.