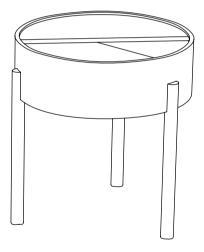

#### NOW YOUR ARC TABLE IS READY TO PUT INTO USE. JUST ROTATE THE UPPER LID TO OPEN OR CLOSE THE STORAGE SPACE.

(WE RECOMMEND TO RETIGHTEN THE SCREWS AFTER THE FIRST MONTH. THEREAFTER EVERY SIX MONTHS OR AS NEEDED OVER TIME)