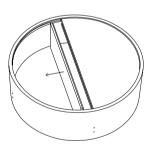

#### NOW YOUR ARC TABLE IS READY TO PUT INTO USE. JUST ROTATE THE UPPER LID TO OPEN OR CLOSE THE STORAGE SPACE.

(WE RECOMMEND TO RETIGHTEN THE SCREWS AFTER THE FIRST MONTH. THEREAFTER EVERY SIX MONTHS OR AS NEEDED OVER TIME)