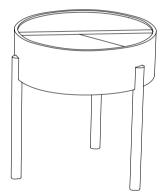

ASSEMBLY INSTRUCTION

Arc

WOUD

WE WANTED TO CREATE A BEAUTIFUL PLACE TO HIDE YOUR MESS. ARC IS A SIMPLE TABLE WITH A HIDDEN STORAGE SPACE. BY SIMPLY ROTATING HALF OF THE CIRCULAR LID, THE EXPRESSION IS EVER CHANGEABLE. THE THREE-LEGGED CONSTRUCTION ADDS A PLAYFUL AND LIGHT TOUCH TO THE GEOMETRIC SHAPED DESIGN. BASED ON THE SIMPLE GEOMETRICS, THE TABLE CAN BE USED IN VARIOUS WAYS.

#### NOW YOUR ARC TABLE IS READY TO PUT INTO USE. JUST ROTATE THE UPPER LID TO OPEN OR CLOSE THE STORAGE SPACE.

(WE RECOMMEND TO RETIGHTEN THE SCREWS AFTER THE FIRST MONTH. THEREAFTER EVERY SIX MONTHS OR AS NEEDED OVER TIME)