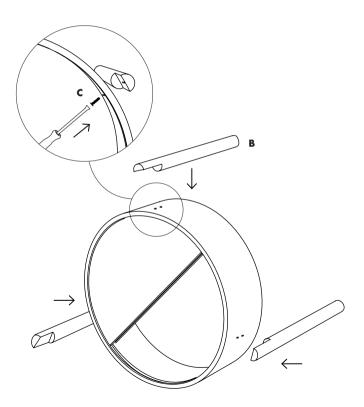

#### SCREW OUT SCREW, ROTATE AND REMOVE THE SMALL PIECE OF WOOD. THE WOOD ARE A PART OF THE PACKAGING AND SHOULD BE TROWN OUT.

REMOVE THE LARGE PIECE OF WOOD. THE WOOD ARE A PART OF THE PACKAGING AND SHOULD BE TROWN OUT.

#### WE RECOMMEND THAT YOU PLACE THE TABLE TOP ON A CARPET

MOUNT THE SCREWS INSIDE OF THE TABLE TOP STORAGE SPACE AND APPLY THE LEGS ON THE OUTSIDE. IF NEEDED, ATTACH FELT GLIDES UNDER EACH LEG.